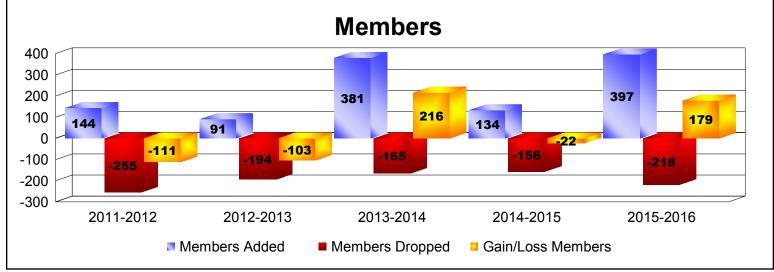

District 333 B

As of June 2016 Cumulative

| Year      | New<br>Clubs | Dropped<br>Clubs | Gain/<br>Loss<br>Clubs | New<br>Members | Charter<br>Members | Reinstate<br>Members | Transfer<br>Members | Total<br>Member<br>Added | Total<br>Members<br>Dropped | Gain/<br>Loss<br>Members |
|-----------|--------------|------------------|------------------------|----------------|--------------------|----------------------|---------------------|--------------------------|-----------------------------|--------------------------|
| 2011-2012 | 0            | -3               | -3                     | 136            | 0                  | 1                    | 7                   | 144                      | -255                        | -111                     |
| 2012-2013 | 0            | -1               | -1                     | 87             | 0                  | 2                    | 2                   | 91                       | -194                        | -103                     |
| 2013-2014 | 0            | -1               | -1                     | 364            | 0                  | 17                   | 0                   | 381                      | -165                        | 216                      |
| 2014-2015 | 1            | -2               | -1                     | 112            | 20                 | 1                    | 1                   | 134                      | -156                        | -22                      |
| 2015-2016 | 1            | -3               | -2                     | 360            | 26                 | 2                    | 9                   | 397                      | -218                        | 179                      |
| Average   | 0            | -2               | -2                     | 212            | 9                  | 5                    | 4                   | 229                      | -198                        | 32                       |