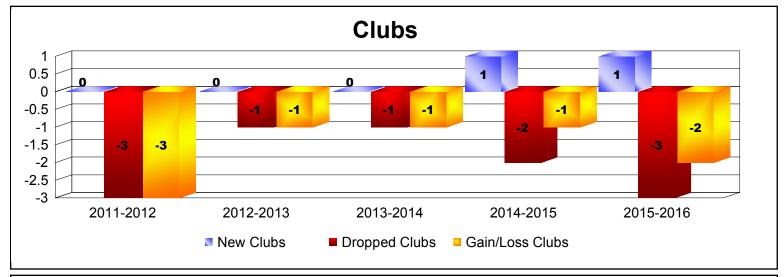

District 333 B

As of June 2016 Cumulative

| Year      | New<br>Clubs | Dropped<br>Clubs | Gain/<br>Loss<br>Clubs | New<br>Members | Charter<br>Members | Reinstate<br>Members | Transfer<br>Members | Total<br>Member<br>Added | Total<br>Members<br>Dropped | Gain/<br>Loss<br>Members |
|-----------|--------------|------------------|------------------------|----------------|--------------------|----------------------|---------------------|--------------------------|-----------------------------|--------------------------|
| 2011-2012 | 0            | -3               | -3                     | 136            | 0                  | 1                    | 7                   | 144                      | -255                        | -111                     |
| 2012-2013 | 0            | -1               | -1                     | 87             | 0                  | 2                    | 2                   | 91                       | -194                        | -103                     |
| 2013-2014 | 0            | -1               | -1                     | 364            | 0                  | 17                   | 0                   | 381                      | -165                        | 216                      |
| 2014-2015 | 1            | -2               | -1                     | 112            | 20                 | 1                    | 1                   | 134                      | -156                        | -22                      |
| 2015-2016 | 1            | -3               | -2                     | 360            | 26                 | 2                    | 9                   | 397                      | -218                        | 179                      |
| Average   | 0            | -2               | -2                     | 212            | 9                  | 5                    | 4                   | 229                      | -198                        | 32                       |